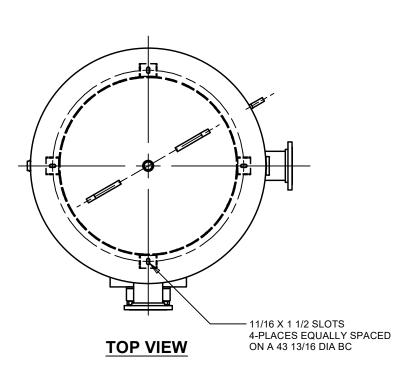

| NOZZLE CHART |          |  |
|--------------|----------|--|
| NOZZLE ID    | NPT SIZE |  |
| N1           | 1/4      |  |
| N2           | 1        |  |
| N3           | 1 1/4    |  |
| N4           | 3        |  |
| N5           | 6        |  |
| N6           | MANWAY   |  |