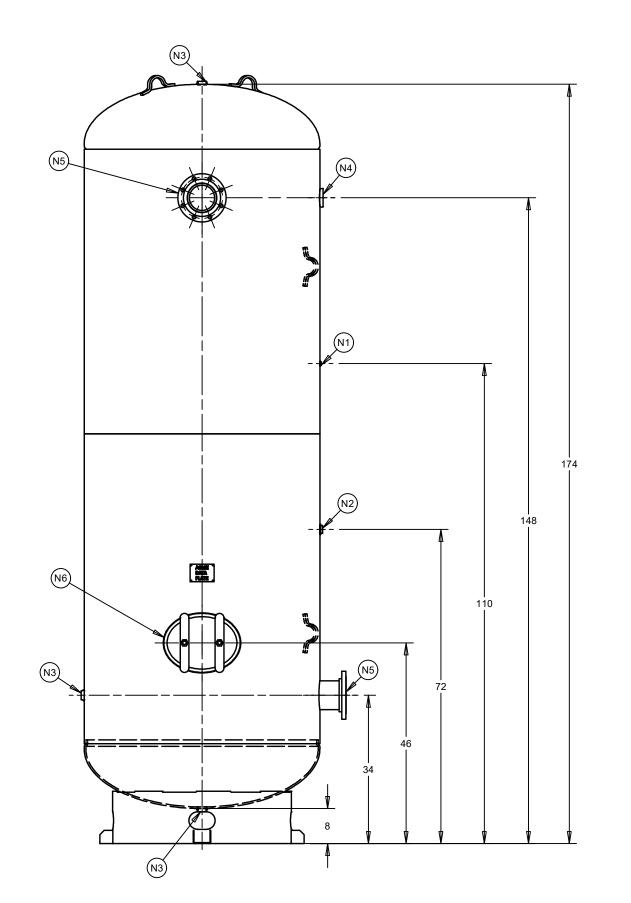

| NOZZLE CHART |          |  |
|--------------|----------|--|
| NOZZLE ID    | NPT SIZE |  |
| N1           | 1/4      |  |
| N2           | 1        |  |
| N3           | 1 1/4    |  |
| N4           | 3        |  |
| N5           | 6        |  |
| N6           | MANWAY   |  |

| DESIGN INFORMATION |                     |  |
|--------------------|---------------------|--|
| SPECIFICATION      | VALUE               |  |
| DIAMETER O.D./I.D. | 54 O.D.             |  |
| MAWP               | 200 PSI AT 400°F    |  |
| MDMT               | -20°F AT 200 PSI    |  |
| CAPACITY           | APPROX 1550 GALLONS |  |
| SHIPPING WEIGHT    | 3589 LBS            |  |
| CRN                | 661.T150286         |  |